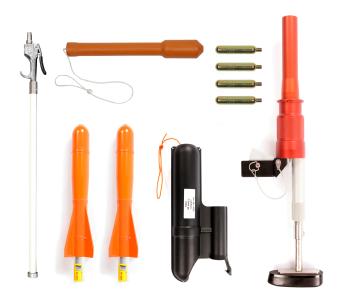

## PLT® Mini Complete

Ideal for smaller rescue vessels or where high maneuverability is needed at sea or land.

| Article 4020 | PLT Mini Launching Unit                                                                                                                                                                                                                                 | 1 |
|--------------|---------------------------------------------------------------------------------------------------------------------------------------------------------------------------------------------------------------------------------------------------------|---|
| Article 4101 | Projectile PLT Mini 100                                                                                                                                                                                                                                 | 2 |
| Article 4102 | Projectile PLT Mini Rubber                                                                                                                                                                                                                              | 1 |
| Article 4200 | Loading Device                                                                                                                                                                                                                                          | 1 |
| Article 4202 | Line box 3.2mm-nylon line                                                                                                                                                                                                                               | 1 |
|              | Linebox containing line, 120m 3,2mm (131yd 0.2in) Polypropylene, Art No 4109. Floats. PPL Braid H.T. 3,2mm Granito Fluores cent color. Reloads using Loading Device Projectile PLT Mini 100, Art No 4200. Breaking strength of the line: 1580N (161kg). |   |
| Article 4006 | Disposable 33gr C02 cartridges.                                                                                                                                                                                                                         | 1 |
|              | Comes in a 4-pack. Note that these can be shipped by Air as dangerous goods.                                                                                                                                                                            |   |
|              | Other options of line on request User Manual and USB Stick included                                                                                                                                                                                     |   |