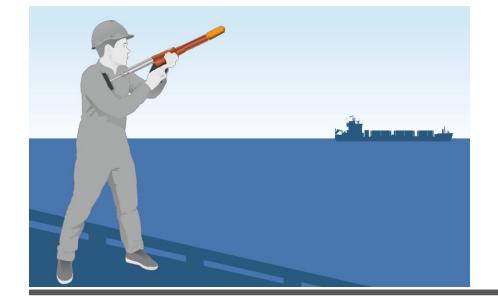

## **Operations**

The Mini is a lightweight shoulder launched line thrower. It is very popular among users both at sea and on land, who requires a mobile line thrower. We currently have 7 different projectiles that can be used in various types of operations with a wide range of lines.