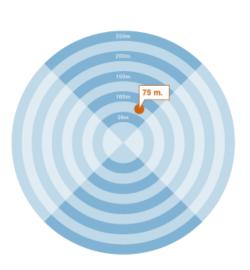

## PLT® Mini Line Retrieval

Used by operators who needs to collect lines out of the water.

| Article 4020 | PLT Mini® Launching Unit                                         | 1 |
|--------------|------------------------------------------------------------------|---|
| 7111010 1020 | 1 ET Willio Eddrorling Offic                                     |   |
| Article 4114 | PLT® Mini Line Pick-Up Grapple                                   | 1 |
|              | Made from Stainless Steel and plastic.                           |   |
|              | Typical shooting range with a dry and clean line of 3.2 mm is 75 |   |
|              | meters.                                                          |   |
|              |                                                                  |   |
| Article 4202 | Linebox 3,2mm PPL Line PLT® Mini                                 | 1 |
|              | Linebox containing line, 120m 3,2mm (131yd 0.2in)                |   |
|              | Polypropylene, Art No 4109.                                      |   |
|              | PPL Braid H.T. 3,2mm Granito Fluorescent color.                  |   |
|              | Breaking strength of the line: 1580N (161kg).                    |   |
| Article 4006 | CO2 Cartridge, 4-pack                                            | 1 |
|              | Disposable 33-gram CO2 Cartridges. Comes in a 4-pack.            |   |