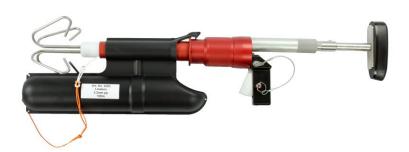

## PLT® Mini Line Retrieval

Used by operators who needs to collect lines out of the water.

| Article 4020 | PLT Mini® Launching Unit                                         | 1 |
|--------------|------------------------------------------------------------------|---|
| 7111010 1020 | 1 ET Willio Eddrorling Offic                                     |   |
| Article 4114 | PLT® Mini Line Pick-Up Grapple                                   | 1 |
|              | Made from Stainless Steel and plastic.                           |   |
|              | Typical shooting range with a dry and clean line of 3.2 mm is 75 |   |
|              | meters.                                                          |   |
|              |                                                                  |   |
| Article 4202 | Linebox 3,2mm PPL Line PLT® Mini                                 | 1 |
|              | Linebox containing line, 120m 3,2mm (131yd 0.2in)                |   |
|              | Polypropylene, Art No 4109.                                      |   |
|              | PPL Braid H.T. 3,2mm Granito Fluorescent color.                  |   |
|              | Breaking strength of the line: 1580N (161kg).                    |   |
| Article 4006 | CO2 Cartridge, 4-pack                                            | 1 |
|              | Disposable 33-gram CO2 Cartridges. Comes in a 4-pack.            |   |

## **Operations**

In an emergency towing operation, you can use our PLT® Mini Pick-Up Grapple to reach the line safely and quickly.