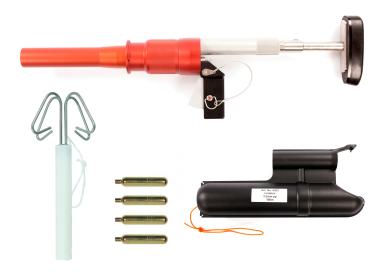

## PLT® Mini Line Retrieval

Used by operators who needs to collect lines out of the water.

| Article 4020 | PLT Mini® Launching Unit                                         | 1 |
|--------------|------------------------------------------------------------------|---|
| 7111010 1020 | 1 ET Willio Eddrorling Offic                                     |   |
| Article 4114 | PLT® Mini Line Pick-Up Grapple                                   | 1 |
|              | Made from Stainless Steel and plastic.                           |   |
|              | Typical shooting range with a dry and clean line of 3.2 mm is 75 |   |
|              | meters.                                                          |   |
|              |                                                                  |   |
| Article 4202 | Linebox 3,2mm PPL Line PLT® Mini                                 | 1 |
|              | Linebox containing line, 120m 3,2mm (131yd 0.2in)                |   |
|              | Polypropylene, Art No 4109.                                      |   |
|              | PPL Braid H.T. 3,2mm Granito Fluorescent color.                  |   |
|              | Breaking strength of the line: 1580N (161kg).                    |   |
| Article 4006 | CO2 Cartridge, 4-pack                                            | 1 |
|              | Disposable 33-gram CO2 Cartridges. Comes in a 4-pack.            |   |